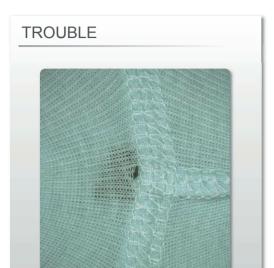

# SEWING TROUBLE and COUNTERMEASURE NEEDLE - SPORTSWEAR -





# Fabric Yarn Breakage caused by Deep Penetration



## SOLUTION

Prevent Pattern of Knit Breakage at shank taper









## KK Series

Changing the deeply-penetrated needle where Fabric Yarn Breakage occurs into the KK series can solve a problem.



## Retainer Needle cuts Material



## SOLUTION

Prevent Pattern of Knit Breakage

#### COUNTERMEASURE NEEDLE

FLG-1 #7

Fabric Yarn Breakage due to the retainer needle offer a size 7 one.

LINE

| System | 7 | 8 | 9 | 10 | 11 | 12 |
|--------|---|---|---|----|----|----|
| FLG-1  | 0 | 0 | 0 | 0  | 0  | 0  |



## Inside Down comes out on Fabric

## **TROUBLE**



## SOLUTION

Shrink Needle Hole

Reduce Friction between Needle and Fabric

#### COUNTERMEASURE NEEDLE

**NS** Series

LP Coating

## COMPARATIVE PHOTOGRAPH



COMES OUT

INCIDENCE OF INSIDE DOWN



#### DBX1#9



## **ADVICE**

NS series has LP coating, thereby preventing the down from clinging to the needle. In this way, Inside Down comes out can be reduced.

SF series is effective in Inside Down comes out on knit.