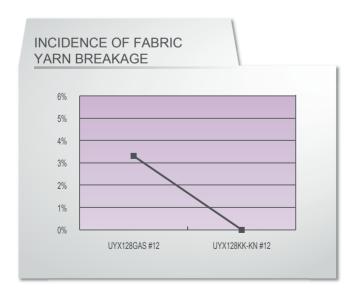

# Fabric Yarn Breakage caused by Deep Penetration

## SOLUTION

Prevent Pattern of Knit Breakage at shank taper

## KK Series

Changing the deeply-penetrated needle where Fabric Yarn Breakage occurs into the KK series can solve a problem.