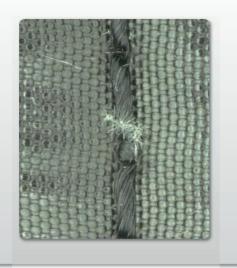

# SEWING TROUBLE and COUNTERMEASURE NEEDLE - SPORTSWEAR -





# Fabric Yarn Breakage caused by Deep Penetration



## SOLUTION

Prevent Pattern of Knit Breakage at shank taper









## KK Series

Changing the deeply-penetrated needle where Fabric Yarn Breakage occurs into the KK series can solve a problem.



## Retainer Needle cuts Material



## SOLUTION

Prevent Pattern of Knit Breakage

#### COUNTERMEASURE NEEDLE

FLG-1 #7

Fabric Yarn Breakage due to the retainer needle offer a size 7 one.

LINE

| System | 7 | 8 | 9 | 10 | 11 | 12 |
|--------|---|---|---|----|----|----|
| FLG-1  | 0 | 0 | 0 | 0  | 0  | 0  |



## Inside Down comes out on Fabric

## **TROUBLE**



## SOLUTION

Shrink Needle Hole

Reduce Friction between Needle and Fabric

#### COUNTERMEASURE NEEDLE

**NS** Series

LP Coating

## COMPARATIVE PHOTOGRAPH



COMES OUT

INCIDENCE OF INSIDE DOWN



#### DBX1#9



## **ADVICE**

NS series has LP coating, thereby preventing the down from clinging to the needle. In this way, Inside Down comes out can be reduced.

SF series is effective in Inside Down comes out on knit.