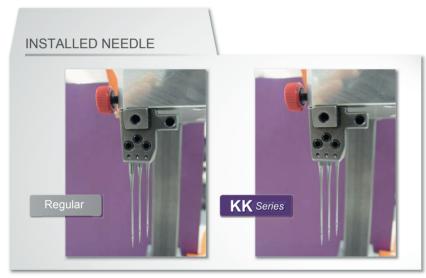

# Fabric Yarn Breakage caused by Deep Penetration

## SOLUTION

Prevent Pattern of Knit Breakage at shank taper

## KK Series

Changing the deeply-penetrated needle where Fabric Yarn Breakage occurs into the KK series can solve a problem.