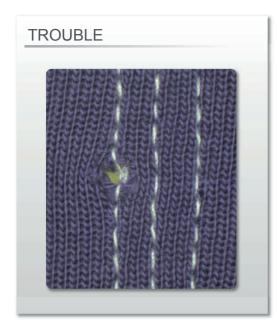

# Fabric Yarn Breakage caused by Deep Penetration

## SOLUTION

Prevent Pattern of Knit Breakage at shank taper

## KK Series

Changing the deeply-penetrated needle where Fabric Yarn Breakage occurs into the KK series can solve a problem.