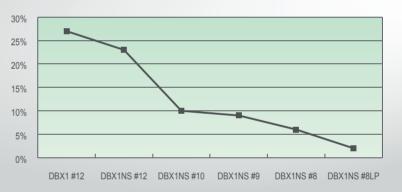

## COMPARATIVE PHOTOGRAPH

COMES OUT

INCIDENCE OF INSIDE DOWN

#### DBX1#9

## **ADVICE**

NS series has LP coating, thereby preventing the down from clinging to the needle. In this way, Inside Down comes out can be reduced.

SF series is effective in Inside Down comes out on knit.